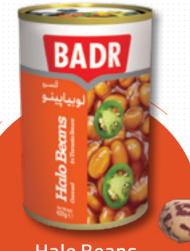

Jam

**BADR** 

Halo Beans in Tomato Sauce Canned

- Net Weight 420 g
- Number in the box 12

Pinto Beans with Mushroom Canned

- 高 Net Weight 430 g
- Number in the box 12

Pinto Beans in Tomato Sauce Canned

- **Net Weight 420 g**
- Number in the box 12