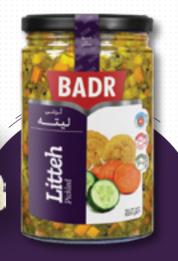

# Traditional Pickle BADR

Red Cabbage Pickled

Number in the box 12

Mixed Vegetables
Pickled

™ Net Weight 630 g

Number in the box 12

Naz Khatoon Pickled

Litteh Pickled