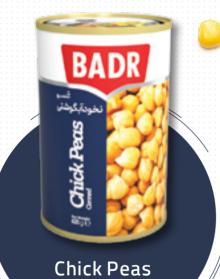

Jam

**BADR** 

Halo Beans in Tomato Sauce Canned

- Net Weight 420 g
- Number in the box 12

Pinto Beans with Mushroom Canned

- 高 Net Weight 430 g
- Number in the box 12

Pinto Beans in Tomato Sauce Canned

- **Net Weight 420 g**
- Number in the box 12