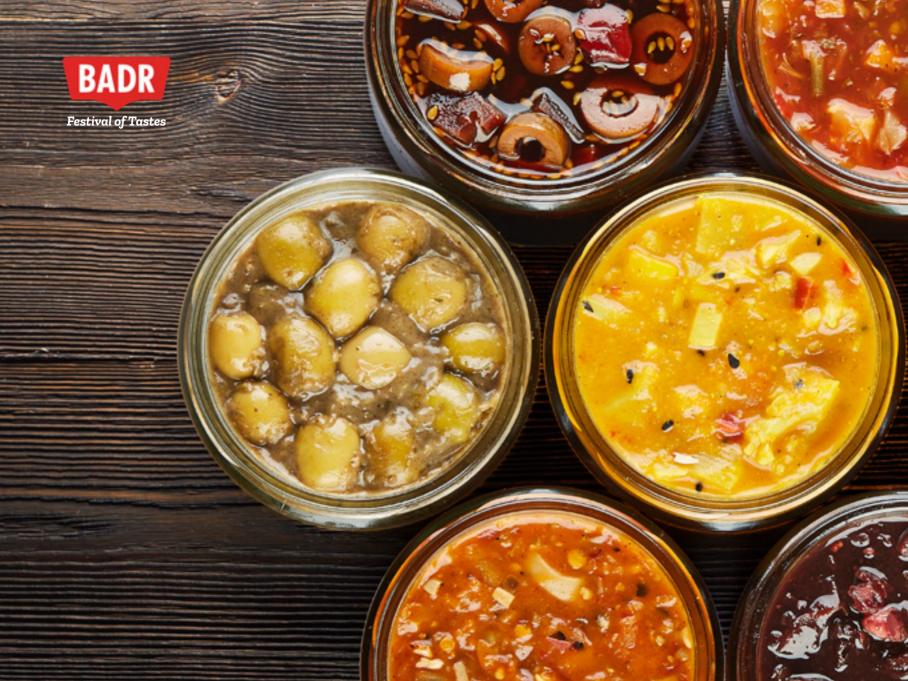

### Special Pickle BADR

Muhammara Pickled

Number in the box 6

**Balsamic Pickled** 

Number in the box 6

Mango Pickled Mix

Salsa Pickled

Number in the box 6

### Special Pickle BADR

Olives & Eggplant Marinated

Number in the box 6

Garlic Marinated

Number in the box 6

Eggplant & Walnut Marinated

Okra in Brine

Number in the box 6

Mixed Vegetables in Brine

Capers Pickled (Special)

Capers Pickled