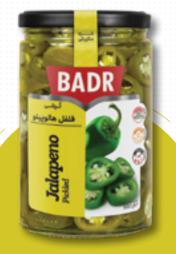

### Pepper Pickle BADR

Jalapeno Pickled (Green)

Number in the box 12

™ Net Weight 570 g

Number in the box 12

Pepper Pickled (Green)

 **Net Weight 570 g** 

Cherry Pickled Pepper

™ Net Weight 540 g

Number in the box 6

Rainbow Pickled Pepper

™ Net Weight 540 g

Number in the box 6

Jalapeno Pickled (Red)

™ Net Weight 600 g