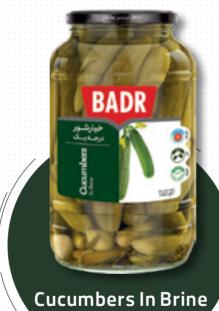

### Cucumber in Brine BADR

(Midget)

Number in the box 5

Cucumbers In Brine (Special Midget)

Number in the box 5

Cucumbers In Brine

# Cucumber in Brine BADR

Cucumbers In Brine (Baby)

Number in the box 5