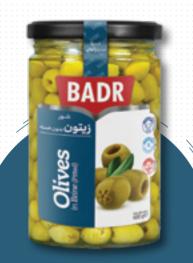

### Olive in Brine BADR

(Tiny)

Number in the box 12

Olives In Brine (Pitted)

Olives In Brine (Special Pitted)

Olives In Brine (Sliced)

Number in the box 12

Number in the box 12