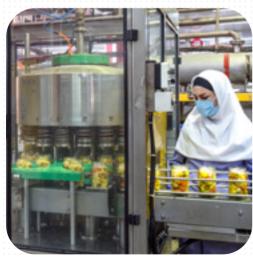

Houfard Food Production Engineering Company (Badr), is officially started in 1970 at small land on Shahriyar region, with the purpose of health advantage & productive usage of food stuffs. by producing two kinds of jam (carrot & pergamont). From 2009, in following of technology changes and trusting to power and experience of Iranian staffs, this company has expanded his activity with more than 60 kinds of products with launch of modern factory in Robat Karim region on 2 hectares of area with 15000 square meters construction. Now Badr by using modern and advanced machinery and technology, equipped packing system, experienced staffs, strong and knowledge base management team not only achieved the highest rank between domestic competitors in the field of production and distribution of types of pickle, pickled cucumber, olive, jam, non-meat can, syrup, lemon juice, sour grape juice also can dedicate worthy contribution