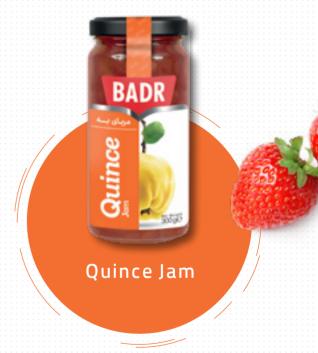

# Tomato Paste BADR

Rose Flower Jam

Number in the box 12

Carrot Jam

Number in the box 12

Net Weight 300 g

Number in the box 12

Number in the box 12