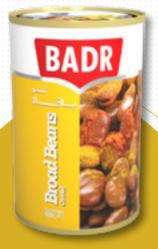

Broad Beans Canned

- **Net Weight 420 g**
- Number in the box 12

Canned

Number in the box 12

Number in the box 12

™ Net Weight 420 g

 $\bigcirc$  Number in the box 12

Kashk-e-Bademjan Canned