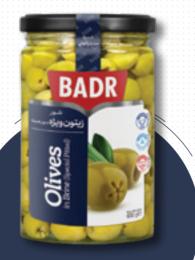

### Olive in Brine BADR

(Tiny)

Number in the box 12

Olives In Brine (Pitted)

Olives In Brine (Special Pitted)

Olives In Brine (Sliced)

Number in the box 12

Number in the box 12