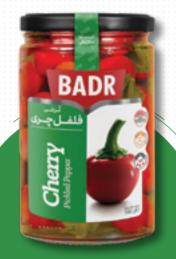

™ Net Weight 540 g

Number in the box 6

Rainbow Pickled Pepper

™ Net Weight 540 g

Number in the box 6

Jalapeno Pickled (Red)

™ Net Weight 600 g