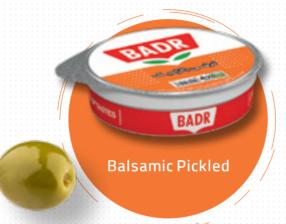

### Special Pickle BADR

Muhammara Pickled

Number in the box 6

**Balsamic Pickled** 

Number in the box 6

Mango Pickled Mix

Salsa Pickled

Number in the box 6