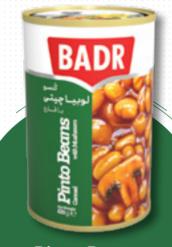

Jam

**BADR** 

Halo Beans in Tomato Sauce Canned

- Net Weight 420 g
- Number in the box 12

Pinto Beans with Mushroom Canned

- 高 Net Weight 430 g
- Number in the box 12

Pinto Beans in Tomato Sauce Canned

- **Net Weight 420 g**
- Number in the box 12

**BADR** 

**BADR** 

Number in the box 12

™ Net Weight 420 g

Canned

Number in the box 12

Baghela Ghatogh Canned

- Net Weight 420 g
- Number in the box 12