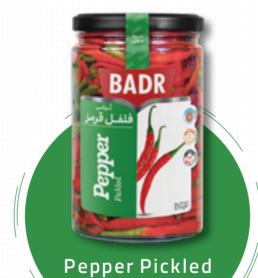

### Pepper Pickle BADR

Jalapeno Pickled (Green)

Number in the box 12

™ Net Weight 570 g

Number in the box 12

Pepper Pickled (Green)

 **Net Weight 570 g** 

Cherry Pickled Pepper

™ Net Weight 540 g

Number in the box 6

Rainbow Pickled Pepper

™ Net Weight 540 g

Number in the box 6

Jalapeno Pickled (Red)

™ Net Weight 600 g