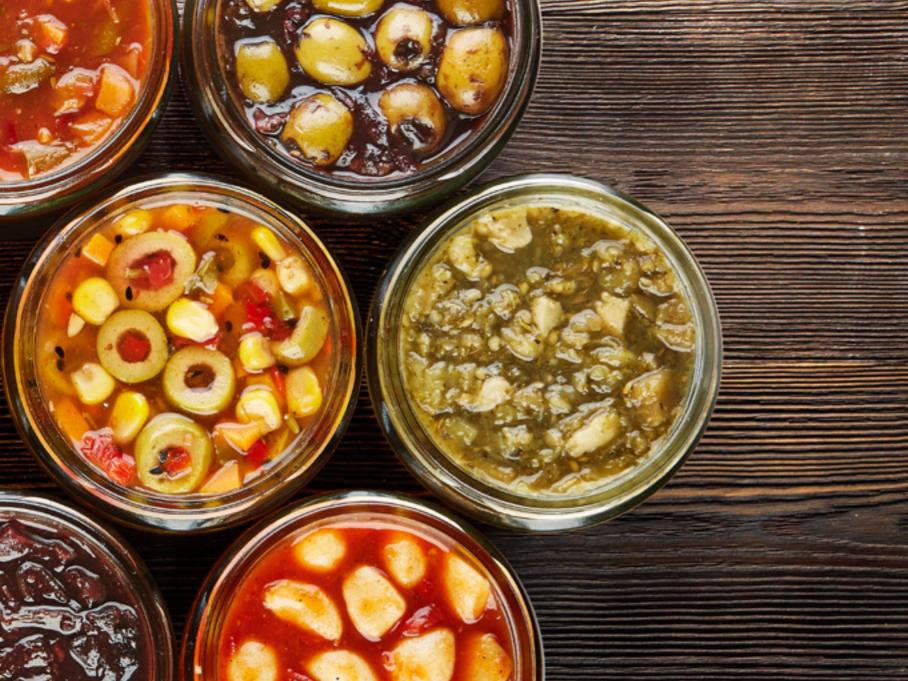

### Special Pickle BADR

Olives & Eggplant Marinated

Number in the box 6

Garlic Marinated

Number in the box 6

Eggplant & Walnut Marinated

Okra in Brine

Number in the box 6

Mixed Vegetables in Brine

Capers Pickled (Special)

Capers Pickled