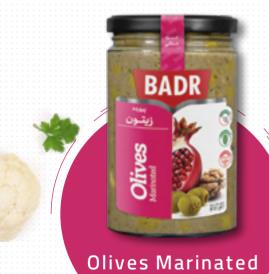

### Special Pickle BADR

Olives & Eggplant Marinated

Number in the box 6

Garlic Marinated

Number in the box 6

Eggplant & Walnut Marinated