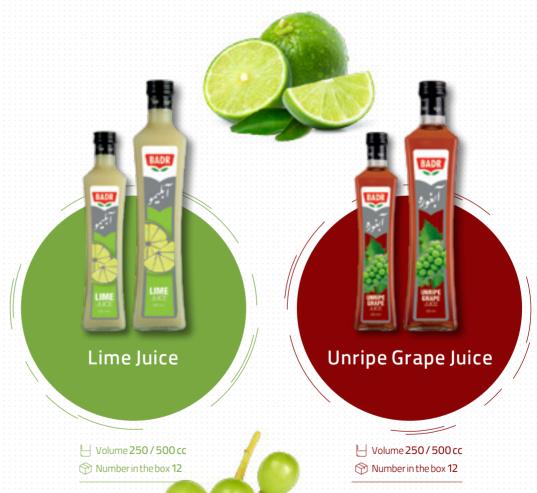

#### Ho.Re.Ka Products

Cucumbers in Brine

Number in the box 1

Olives in Brine

- Train Weight (Unpitted) 10 Kg

Lime Juice

- ∀olume 1450 cc
- Number in the box 6
- ™ Net Weight 10 g
- Number in the box 500

**高** Net Weight **75** g