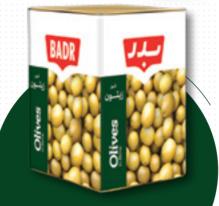

### Olive in Brine BADR

(Tiny)

Number in the box 12

Olives In Brine (Pitted)

Olives In Brine (Special Pitted)

Olives In Brine (Sliced)

Number in the box 12

Number in the box 12