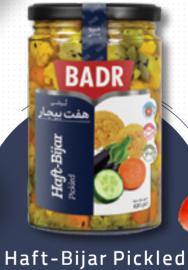

### Special Pickle BADR

Muhammara Pickled

Number in the box 6

**Balsamic Pickled** 

Number in the box 6

Mango Pickled Mix

Salsa Pickled

Number in the box 6

Number in the box 6