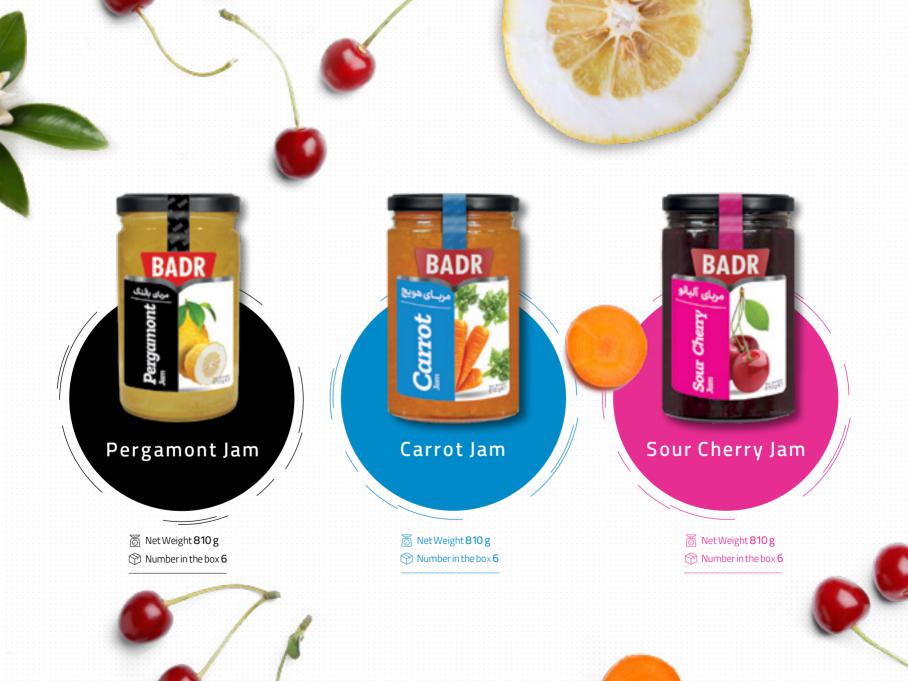

# Tomato Paste BADR

Rose Flower Jam

Number in the box 12

Carrot Jam

Number in the box 12

Net Weight 300 g

Number in the box 12

Number in the box 12