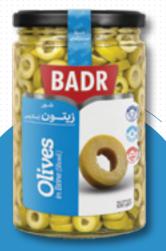

### Olive in Brine BADR

(Tiny)

Number in the box 12

Olives In Brine (Pitted)

Olives In Brine (Special Pitted)

Olives In Brine (Sliced)

Number in the box 12

Number in the box 12