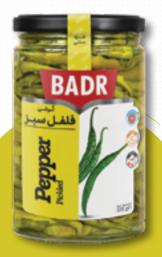

### Pepper Pickle BADR

Jalapeno Pickled (Green)

Number in the box 12

™ Net Weight 570 g

Number in the box 12

Pepper Pickled (Green)

 **Net Weight 570 g** 

Cherry Pickled Pepper