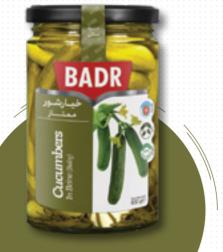

### Cucumber in Brine BADR

(Midget)

Number in the box 5

Cucumbers In Brine (Special Midget)

Number in the box 5

Cucumbers In Brine