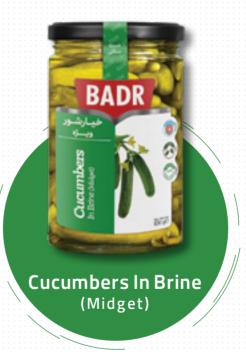

### Cucumber in Brine BADR

(Midget)

Number in the box 5

Cucumbers In Brine (Special Midget)

Number in the box 5

Cucumbers In Brine