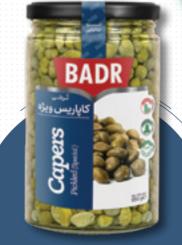

Okra in Brine

Number in the box 6

Mixed Vegetables in Brine

Capers Pickled (Special)

Capers Pickled