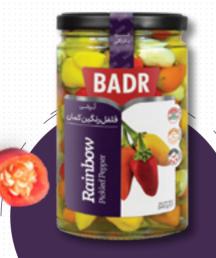

™ Net Weight 540 g

Number in the box 6

Rainbow Pickled Pepper

™ Net Weight 540 g

Number in the box 6

Jalapeno Pickled (Red)

™ Net Weight 600 g