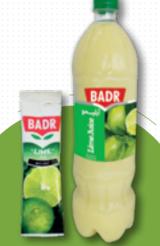

#### Ho.Re.Ka Products

Cucumbers in Brine

Number in the box 1

Olives in Brine

- Train Weight (Unpitted) 10 Kg

Lime Juice

- ∀olume 1450 cc
- Number in the box 6
- ™ Net Weight 10 g
- Number in the box 500

**高** Net Weight **75** g