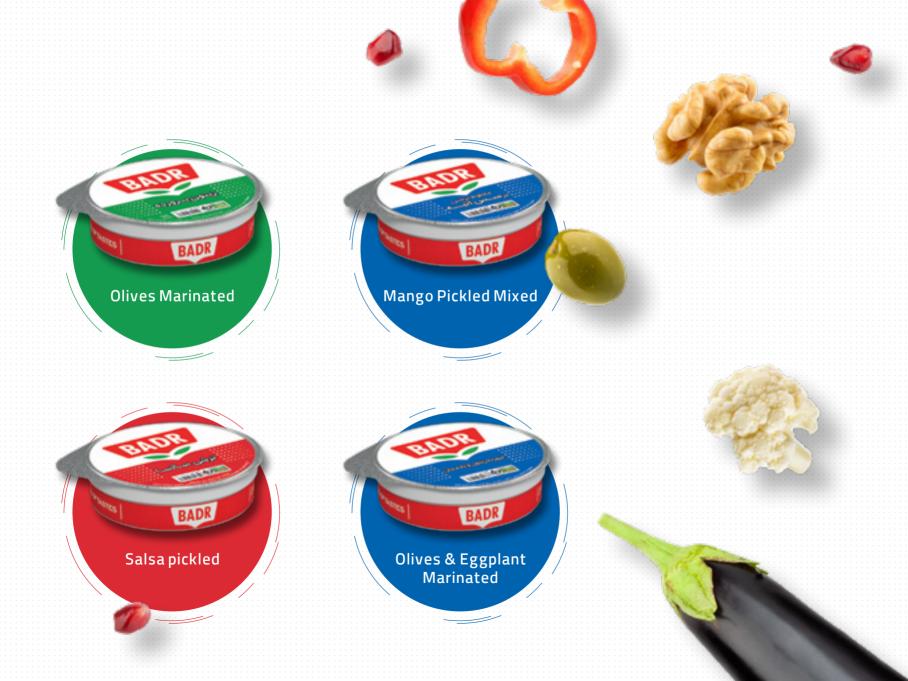

### Special Pickle BADR

Muhammara Pickled

Number in the box 6

**Balsamic Pickled** 

Number in the box 6

Mango Pickled Mix

Salsa Pickled

Number in the box 6

### Special Pickle BADR

Olives & Eggplant Marinated

Number in the box 6

Garlic Marinated

Number in the box 6

Eggplant & Walnut Marinated