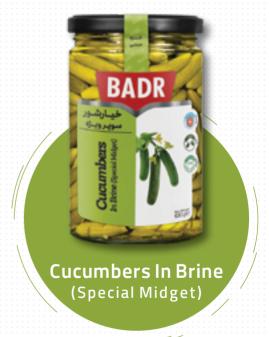

### Cucumber in Brine BADR

(Midget)

Number in the box 5

Cucumbers In Brine (Special Midget)

Number in the box 5

Cucumbers In Brine