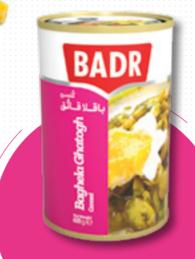

**BADR** 

**BADR** 

Number in the box 12

™ Net Weight 420 g

Canned

Number in the box 12

Baghela Ghatogh Canned

- Net Weight 420 g
- Number in the box 12