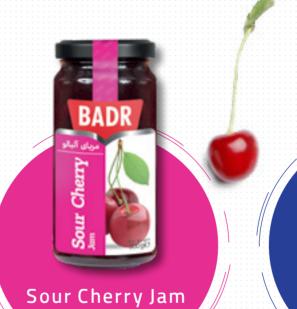

# Tomato Paste BADR

Rose Flower Jam

Number in the box 12

Carrot Jam

Number in the box 12

Net Weight 300 g

Number in the box 12

Number in the box 12