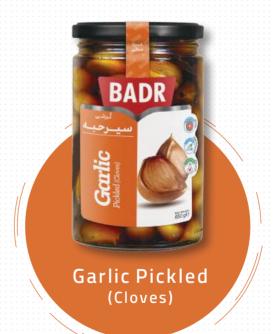

### Special Pickle BADR

Eggplant & Walnut Marinated

Number in the box 12

Garlic Marinated

Number in the box 12

Olives & Eggplant Marinated