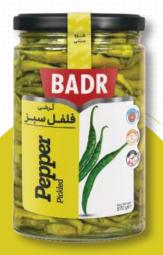

#### Pepper Pickle

Pepper Pickled (Green)

Number in the box 12

Jalapeno Pickled (Green)

Number in the box 12

Jalapeno Pickled (Green)

Pepper Pickled

Number in the box 12

Jalapeno Pickled (Red)

™ Net Weight 600 g

Number in the box 12

Cherry Pickled Pepper

™ Net Weight 540 g

Rainbow Pickled Pepper

- ™ Net Weight 650 g
- Number in the box 12

- ™ Net Weight 380 g
- Number in the box 12