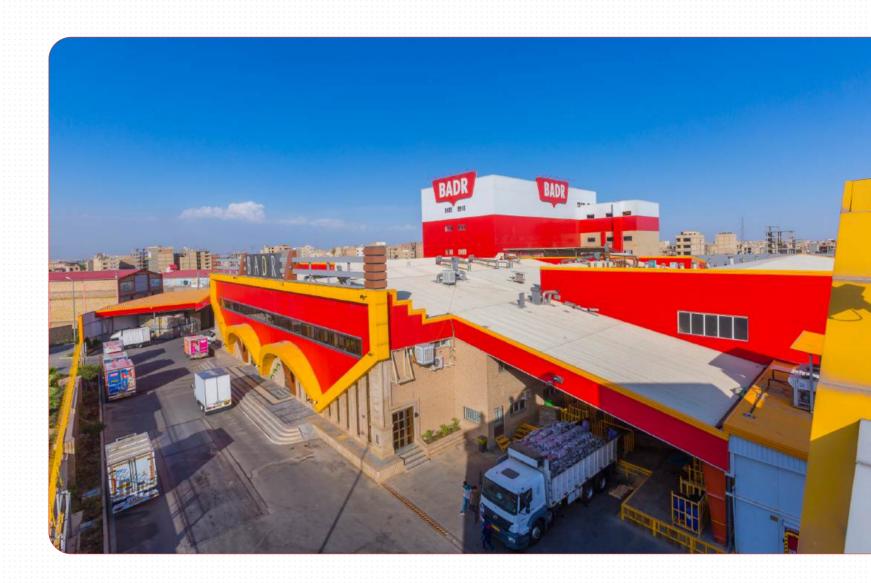

Houfard Food Production Engineering Company (Badr), is officially started in 1970 at small land on Shahriyar region, with the purpose of health advantage & productive usage of food stuffs. by producing two kinds of jam (carrot & pergamont). From 2009, in following of technology changes and trusting to power and experience of Iranian staffs, this company has expanded his activity with more than 60 kinds of products with launch of modern factory in Robat Karim region on 2 hectares of area with 15000 square meters construction. Now Badr by using modern and advanced machinery and technology, equipped packing system, experienced staffs, strong and knowledge base management team not only achieved the highest rank between domestic competitors in the field of production and distribution of types of pickle, pickled cucumber, olive، jam، non-meat can، syrup، lemon juice، sour grape juice also can dedicate worthy contribution