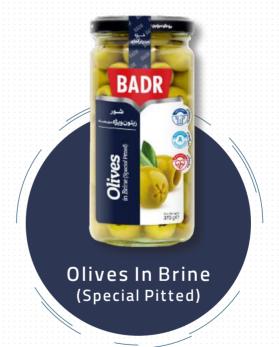

### Olive in Brine BADR

Number in the box 12

Olives in Brine

### Olive in Brine BADR

Number in the box 12

™ Net Weight 370 g

Olives in Brine

Number in the box 12

Olives in Brine

™ Net Weight 380 g

Number in the box 12

The Net Weight 370 g