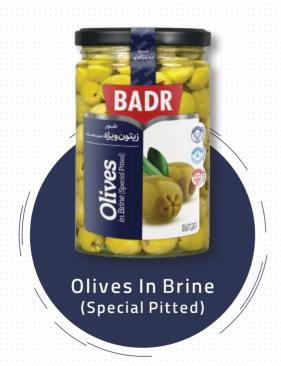

### Olive in Brine BADR

Number in the box 12

Olives in Brine

### Olive in Brine BADR

Number in the box 12

™ Net Weight 370 g

Olives in Brine

Number in the box 12

Olives in Brine

™ Net Weight 380 g

Number in the box 12

The Net Weight 370 g