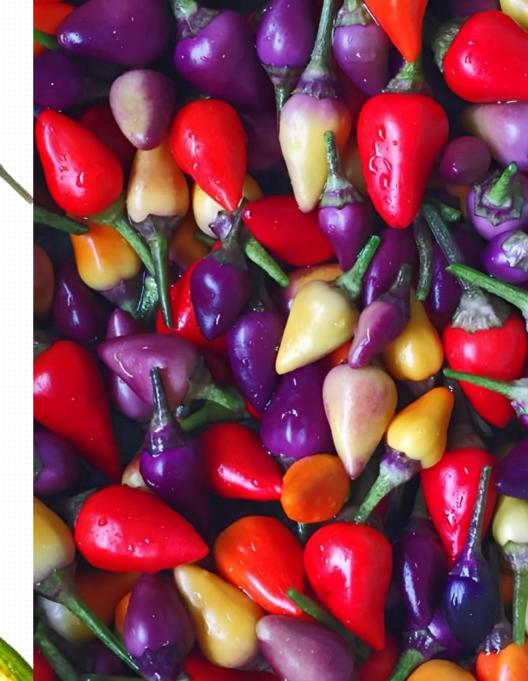

Jalapeno Pickled (Red)

™ Net Weight 600 g

Number in the box 12

Cherry Pickled Pepper

™ Net Weight 540 g

Rainbow Pickled Pepper

- ™ Net Weight 650 g
- Number in the box 12

- ™ Net Weight 380 g
- Number in the box 12