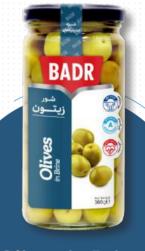

### Olive in Brine BADR

Number in the box 12

Olives in Brine

### Olive in Brine BADR

Number in the box 12

™ Net Weight 370 g

Olives in Brine

Number in the box 12

Olives in Brine

™ Net Weight 380 g

Number in the box 12

The Net Weight 370 g