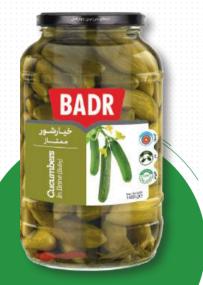

### Cucumber in Brine BADR

Number in the box 12

Number in the box 12

™ Net Weight 630 g

Cucumbers In Brine (Baby)

Number in the box 5

**Cucumbers In Brine** 

Number in the box 5