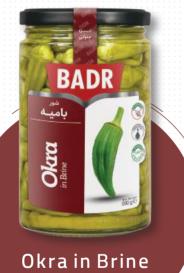

Mixed Vegetables in Brine

Number in the box 12

Marinated

Capers Pickled

Number in the box 6

Capers Pickled

Number in the box 12

Capers Pickled (Special)