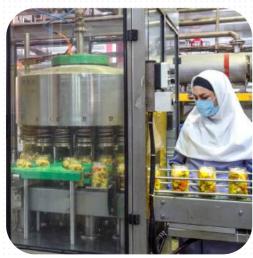

Houfard Food Production Engineering Company (Badr), is officially started in 1970 at small land on Shahriyar region, with the purpose of health advantage & productive usage of food stuffs. by producing two kinds of jam (carrot & pergamont). From 2009, in following of technology changes and trusting to power and experience of Iranian staffs, this company has expanded his activity with more than 60 kinds of products with launch of modern factory in Robat Karim region on 2 hectares of area with 15000 square meters construction. Now Badr by using modern and advanced machinery and technology, equipped packing system, experienced staffs, strong and knowledge base management team not only achieved the highest rank between domestic competitors in the field of production and distribution of types of pickle, pickled cucumber, olive، jam، non-meat can، syrup، lemon juice، sour grape juice also can dedicate worthy contribution