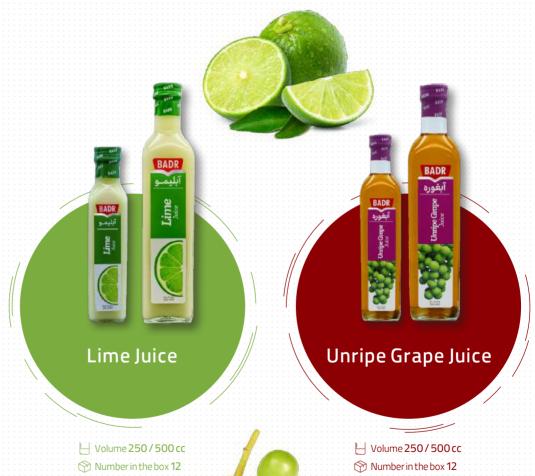

Strawberry Jam









## **Canned BADR**







Canned

Number in the box 12



Pinto Beans with Mushroom Canned



Number in the box 12



Pinto Beans in Tomato Sauce Canned

















Pasta Sauce with Soya and Mushroom Canned



Number in the box 12



Lentils Dish Canned

- The Net Weight 420 g
- Number in the box 12



Halo Beans with Mushroom Canned

- **Net Weight 420 g**
- Number in the box 12















Number in the box 12



Baghela Ghatogh Canned



Number in the box 12





Number in the box 12

**Broad Beans** 

Canned





Number in the box 12





Number in the box 12



高 Net Weight 420 g







Kashk-e-Bademjan Canned



Number in the box 12



MirzaGhasemi Canned



Eggplant Dish Canned



Number in the box 12











## Bottle BADR









## Ho.Re.Ka Products





Cucumbers in Brine



Number in the box 1





Olives in Brine

- Train Weight (Unpitted) 10 Kg
- ) Drain Weight (pitted) 8 Kg



Lime Juice



Number in the box 6

™ Net Weight 10 g





**高 Net Weight 75 g** 



















- ™ Net Weight 180 g
- Number in the box 24



















**o** badrfood

www.badrfood.com