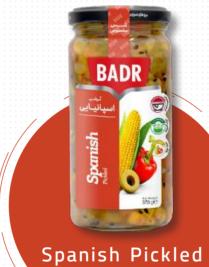

### Special Pickle BADR

™ Net Weight 370 g

Number in the box 12

Balsamic Pickled

™ Net Weight 380 g

Muhammara Pickled

™ Net Weight 370 g

Number in the box 12

Salsa Pickled

Number in the box 12

Mango Pickled Mix