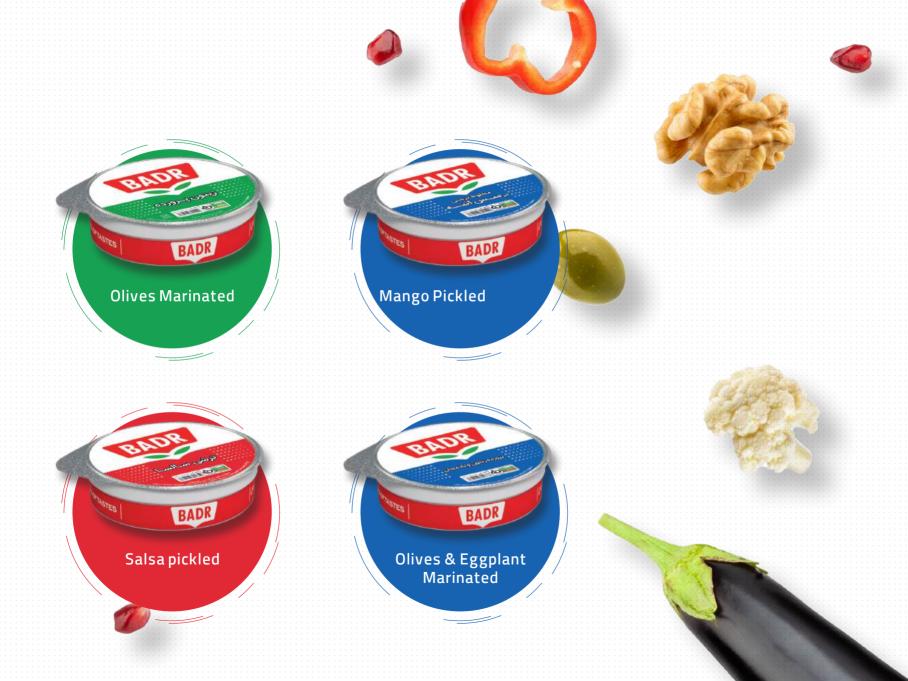

Salsa Pickled

Number in the box 12

Mango Pickled Mix

### Special Pickle BADR

Eggplant & Walnut Marinated

Number in the box 12

Garlic Marinated

Number in the box 12

Olives & Eggplant Marinated

### **Olives Marinated** BADR

Olives Marinated