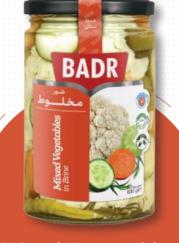

## Traditional Pickle BADR

Naz Khatoon Pickled

Number in the box 12

Mixed Vegetables
Pickled

™ Net Weight 630 g

Number in the box 12

Red Cabbage Pickled

 **Net Weight 630 g** 