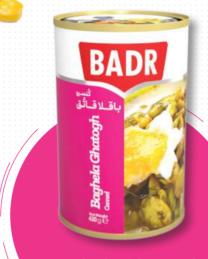

Lentils Dish Canned

- The Net Weight 420 g
- Number in the box 12

Halo Beans with Mushroom Canned

- **Net Weight 420 g**
- Number in the box 12

Number in the box 12

Baghela Ghatogh Canned

Number in the box 12