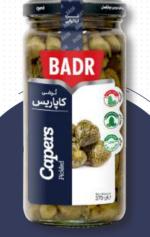

Mixed Vegetables in Brine

Number in the box 12

Marinated

Capers Pickled

Number in the box 6

Capers Pickled

Number in the box 12

Capers Pickled (Special)

### Capers BADR

™ Net Weight 370 g