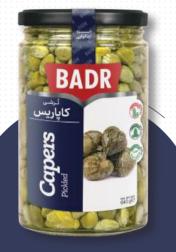

Mixed Vegetables in Brine

Number in the box 12

Marinated

Capers Pickled

Number in the box 6

Capers Pickled

Number in the box 12

Capers Pickled (Special)

### Capers BADR

™ Net Weight 370 g