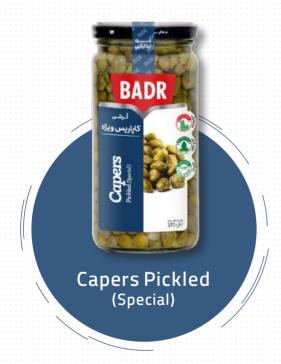

Mixed Vegetables in Brine

Number in the box 12

Marinated

Capers Pickled

Number in the box 6

Capers Pickled

Number in the box 12

Capers Pickled (Special)

### Capers BADR

™ Net Weight 370 g