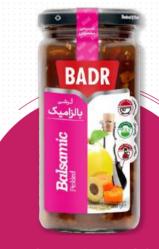

### Special Pickle BADR

™ Net Weight 370 g

Number in the box 12

Balsamic Pickled

™ Net Weight 380 g

Muhammara Pickled

™ Net Weight 370 g

Number in the box 12