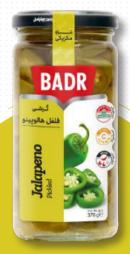

#### Pepper Pickle

Pepper Pickled (Green)

Number in the box 12

Jalapeno Pickled (Green)

Number in the box 12

Jalapeno Pickled (Green)

Pepper Pickled

Number in the box 12

Jalapeno Pickled (Red)

™ Net Weight 600 g

Number in the box 12

Cherry Pickled Pepper

™ Net Weight 540 g

Rainbow Pickled Pepper

- ™ Net Weight 650 g
- Number in the box 12

- ™ Net Weight 380 g
- Number in the box 12