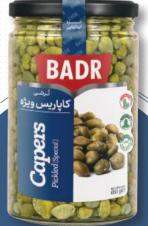

Mixed Vegetables in Brine

Number in the box 12

Marinated

Capers Pickled

Number in the box 6

Capers Pickled

Number in the box 12

Capers Pickled (Special)

### Capers BADR

™ Net Weight 370 g