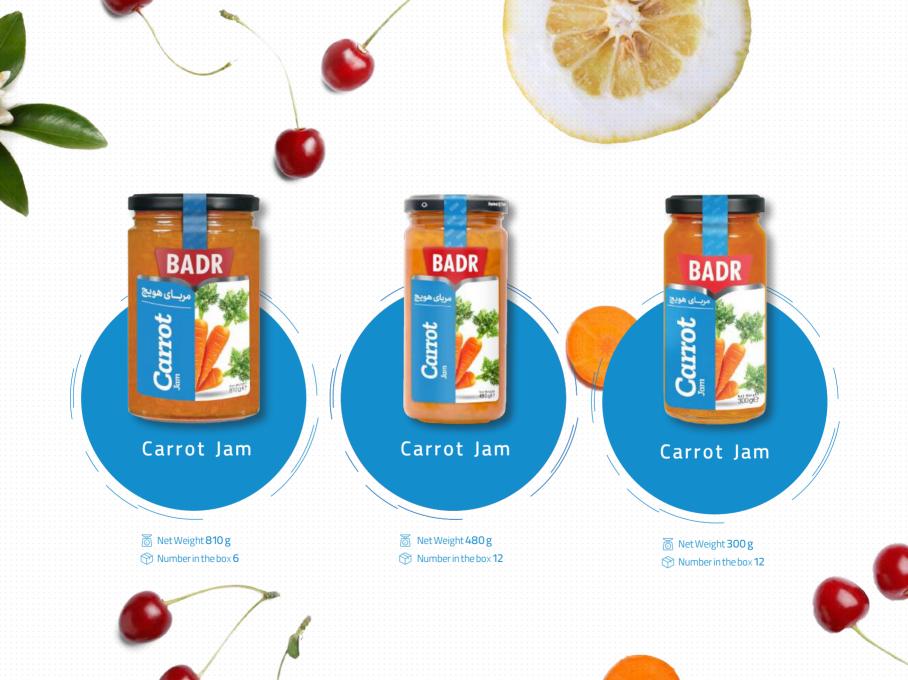

the box 12



Jalapeno Pickled (Green)













Pepper Pickled



Number in the box 12



Jalapeno Pickled (Red)

™ Net Weight 600 g

Number in the box 12



Cherry Pickled Pepper

™ Net Weight 540 g







Rainbow Pickled Pepper













- ™ Net Weight 650 g
- Number in the box 12



- ™ Net Weight 380 g
- Number in the box 12





























Mixed Vegetables in Brine



Number in the box 12





Marinated













Capers Pickled



Number in the box 6



Capers Pickled



Number in the box 12



Capers Pickled (Special)

圖 Net Weight 650 g



### Capers BADR



™ Net Weight 370 g





### **Tomato Paste** BADR















Number in the box 12











Sour Cherry Jam



Number in the box 6



Sour Cherry Jam



Number in the box 12



Sour Cherry Jam























Number in the box 12













Rose Flower Jam



Number in the box 12























Strawberry Jam









## **Canned BADR**







Canned

Number in the box 12



Pinto Beans with Mushroom Canned



Number in the box 12



Pinto Beans in Tomato Sauce Canned

















Pasta Sauce with Soya and Mushroom Canned



Number in the box 12



Lentils Dish Canned

- The Net Weight 420 g
- Number in the box 12



Halo Beans with Mushroom Canned

- **Net Weight 420 g**
- Number in the box 12















Number in the box 12



Baghela Ghatogh Canned



Number in the box 12





Number in the box 12

**Broad Beans** 

Canned





Number in the box 12





Number in the box 12



高 Net Weight 420 g







Kashk-e-Bademjan Canned



Number in the box 12



Mirza