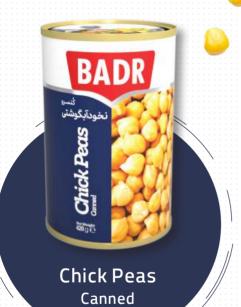

## **Canned BADR**

Canned

Number in the box 12

Pinto Beans with Mushroom Canned

Number in the box 12

Pinto Beans in Tomato Sauce Canned

Pasta Sauce with Soya and Mushroom Canned

Number in the box 12