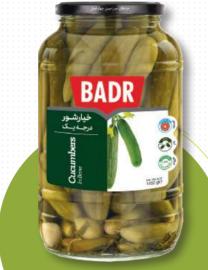

### Cucumber in Brine BADR

Number in the box 12

Number in the box 12

™ Net Weight 630 g

Cucumbers In Brine (Baby)

Number in the box 5

**Cucumbers In Brine** 

Number in the box 5