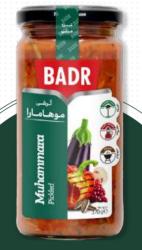

### Special Pickle BADR

™ Net Weight 370 g

Number in the box 12

Balsamic Pickled

™ Net Weight 380 g

Muhammara Pickled

™ Net Weight 370 g

Number in the box 12