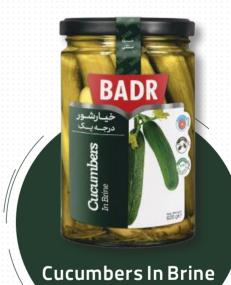

### Cucumber in Brine BADR

Number in the box 12

Number in the box 12

™ Net Weight 630 g

Cucumbers In Brine (Baby)

Number in the box 5

**Cucumbers In Brine** 

Number in the box 5