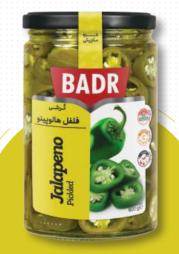

#### Pepper Pickle

Pepper Pickled (Green)

Number in the box 12

Jalapeno Pickled (Green)

Number in the box 12

Jalapeno Pickled (Green)

Pepper Pickled

Number in the box 12

Jalapeno Pickled (Red)

™ Net Weight 600 g

Number in the box 12

Cherry Pickled Pepper

™ Net Weight 540 g

Rainbow Pickled Pepper

- ™ Net Weight 650 g
- Number in the box 12

- ™ Net Weight 380 g
- Number in the box 12